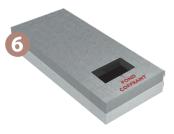

foot traffic by construction workers
- Better construction site safety
- Firestop classification rating (El 180)
- Fall-arrest system (on box-outs bigger than 50x50cm)

### **AKYBOARD®**

Built entirely in AKYBOARD<sup>®</sup> an innovative advanced-performance material: 100% recyclable, waterproof, pressure-resistant, and outstandingly workable.

# **OPTIONS**

Pre-stressed ribbed foamFoam seal Reinforced concrete

QUESTIONS ? 04 73 78 57 41



#### IMPLEMENTATION



RÉZABOITE CONCRETE SHUTTERING SLAB installed in place by the prefabricator.



Shuttering slab cast in factory by the shutterer.



RÉZABOITE CONCRETE SHUTTERING SLAB delivered and deployed into place by the formworker.



Pour the cement topping.



Remove the RÉZABOITE CONCRETE SHUTTERING SLAB top-cover and strengtheners.



The formwork base is side-anchored by the concrete to keep it held firmly in place.



Cut away the formwork base to the requisite duct diameter using a hole saw/jig saw. Run the service duct/pipe through the penetration.



Fill in directly—no further formwork needed.









## ENVIRONMENTALLY CONSCIOUS

100%-recyclable polypropylene Incinerates without giving off noxious fumes and burnswithout residue

ND DESIGN BY MEDIA L'ABBLLE



16 AVENUE DES FRÈRES LUMIÈRE 63430 PONT DU CHÂTEAU - FRANCE TÉL : +33 (0)4 73 78 57 41 COMMERCE@SIIBFRANCE.COM www.siibfrance.com