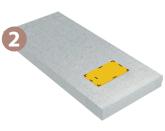

#### IMPLEMENTATION

RÉZABOITE CONCRETE SHUTTERING SLAB installed in place by the prefabricator.

Shuttering slab cast in factory by the shutterer.

RÉZABOITE CONCRETE SHUTTERING SLAB delivered and deployed into place by the formworker.