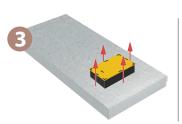

Pour the cement topping.

Remove the RÉZABOITE CONCRETE SHUTTERING SLAB top-cover and strengtheners.

The formwork base is side-anchored by the concrete to keep it held firmly in place.

Cut away the formwork base to the requisite duct diameter using a hole saw/jig saw. Run the service duct/pipe through the penetration.