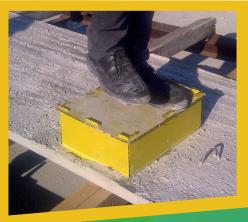

# FEATURES & ADVANTAGES

FRANCE

MADE

IN

- Flexible size configurations
- Delivered ready-to-fit
- Resists concrete pressure
- Lightweight, easy-to-handle
- Quick to install
- Easy to remove
- Resists foot traffic by construction workers
- Better construction site safety
- Firestop classification rating (El 180)
- Fall-arrest system (on box-outs bigger than 50x50cm)

#### IMPLEMENTATION

RÉZABOITE CONCRETE SHUTTERING SLAB installed in place by the prefabricator.

Shuttering slab cast in factory by the shutterer.

RÉZABOITE CONCRETE SHUTTERING SLAB delivered and deployed into place by the formworker.