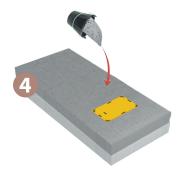

Pour the cement topping.

Remove the RÉZABOITE CONCRETE SHUTTERING SLAB top-cover and strengtheners.

The formwork base is side-anchored by the concrete to keep it held firmly in place.

Cut away the formwork base to the requisite duct diameter using a hole saw/jig saw. Run the service duct/pipe through the penetration.