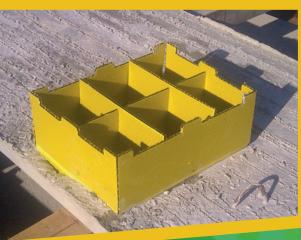

#### IMPLEMENTATION

RÉZABOITE CONCRETE SHUTTERING SLAB installed in place by the prefabricator.

Shuttering slab cast in factory by the shutterer.

RÉZABOITE CONCRETE SHUTTERING SLAB delivered and deployed into place by the formworker.

### **AKYBOARD®**

Built entirely in AKYBOARD<sup>®</sup> an innovative advanced-performance material: 100% recyclable, waterproof, pressure-resistant, and outstandingly workable.