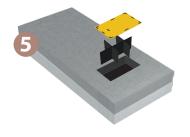

Pour the cement topping.

Remove the RÉZABOITE CONCRETE SHUTTERING SLAB top-cover and strengtheners.

The formwork base is side-anchored by the concrete to keep it held firmly in place.

Cut away the formwork base to the requisite duct diameter using a hole saw/jig saw. Run the service duct/pipe through the penetration.