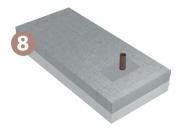

# RÉZABOITE CONCRETE SHUTTERING SLAB BOX-OUT MODULE

UNIQUE BOX-OUT SYSTEM MAKING IT POSSIBLE TO CREATE A BOX-OUT ON CONCRETE SHUTTERING SLAB AND TOPPING.

### **AKYBOARD®**

Built entirely in AKYBOARD<sup>®</sup> an innovative advanced-performance material: 100% recyclable, waterproof, pressure-resistant, and outstandingly workable.