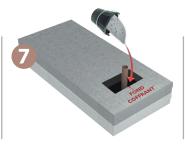

Pour the cement topping.

Remove the RÉZABOITE CONCRETE SHUTTERING SLAB top-cover and strengtheners.

The formwork base is side-anchored by the concrete to keep it held firmly in place.

Cut away the formwork base to the requisite duct diameter using a hole saw/jig saw. Run the service duct/pipe through the penetration.