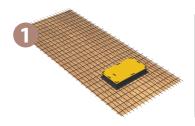

#### IMPLEMENTATION

RÉZABOITE CONCRETE SHUTTERING SLAB installed in place by the prefabricator.

Shuttering slab cast in factory by the shutterer.

RÉZABOITE CONCRETE SHUTTERING SLAB delivered and deployed into place by the formworker.