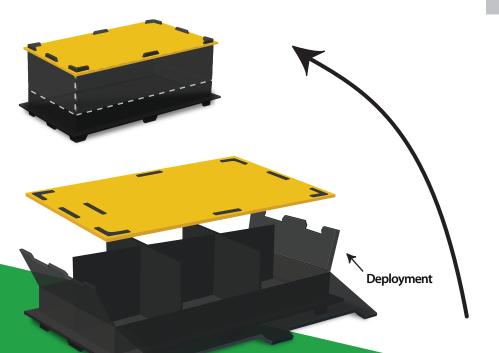

#### IMPLEMENTATION

RÉZABOITE CONCRETE SHUTTERING SLAB installed in place by the prefabricator.

Shuttering slab cast in factory by the shutterer.

RÉZABOITE CONCRETE SHUTTERING SLAB delivered and deployed into place by the formworker.