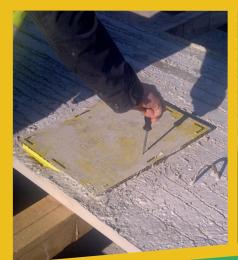

#### IMPLEMENTATION

RÉZABOITE CONCRETE SHUTTERING SLAB installed in place by the prefabricator.

Shuttering slab cast in factory by the shutterer.

RÉZABOITE CONCRETE SHUTTERING SLAB delivered and deployed into place by the formworker.

Pour the cement topping.

Remove the RÉZABOITE CONCRETE SHUTTERING SLAB top-cover and strengtheners.

The formwork base is side-anchored by the concrete to keep it held firmly in place.

Cut away the formwork base to the requisite duct diameter using a hole saw/jig saw. Run the service duct/pipe through the penetration.